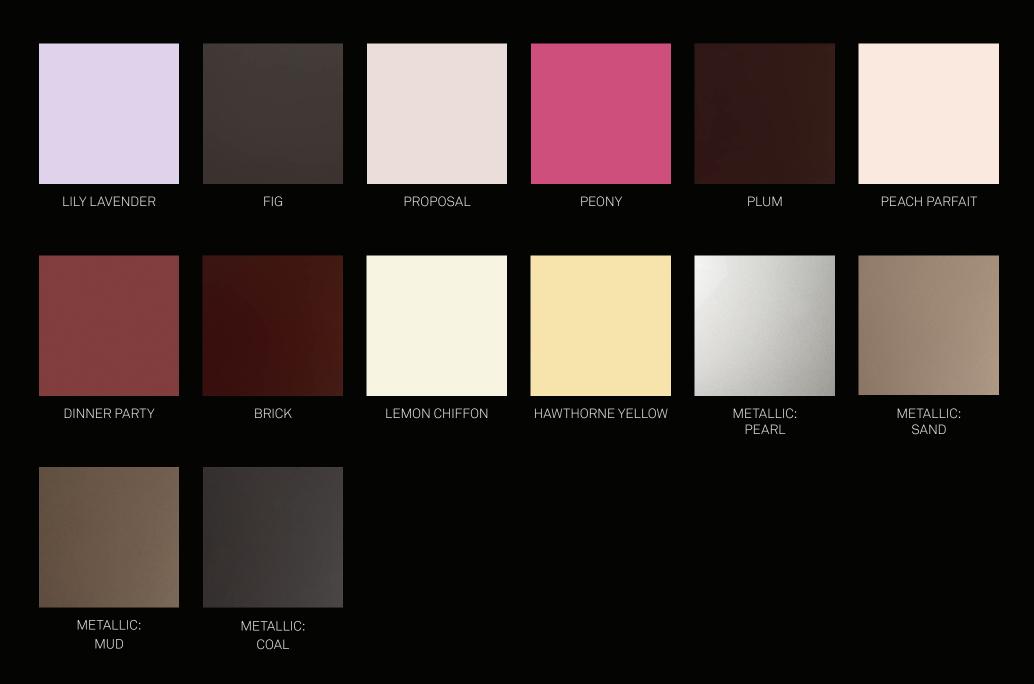

# PRODUCTS

INSIDE THE BOX.

Most NEFF finishes are protected by layers of acrylic urethane, deposited through a specialized process developed by the high-end automotive and aerospace industries.

#### BEAUTY AT ITS TRUEST

The result of industry-leading one-to-one grain reproduction, these masterful products bring out the true beauty of exotic wood while leaving the tree in the forest. Choose from a palette of over 80 patterns available in a variety of textures. Add lustre with NEFF's low-sheen or hand-polished, high-gloss top coats. Our Euro-Laminates are available in Woodgrain, silk, and high-gloss finishes.

## PAINTS ELEVATING THE ARTIST'S PALETTE

Along with its full palette, NEFF offers bespoke colors and the ability to color match any custom paint. Baked on through a resoundingly integrative process, we only use BASF automobile paints, the very same ones used on Bentleys and private jets. They are durable, easy to clean and of the finest quality—finished in matte, silk or high-gloss.