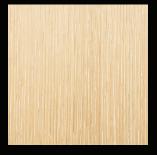

## VENEERS PRESERVING THE EXOTIC

Exotic wood species are hand-selected, specific to each project and finished using a state-of-the-art transparent staining process which tones the veneer to the desired color while preserving the natural beauty. The result is a truly one-of-a-kind and personalized kitchen that can never be duplicated.

#### **VENEERS**

ANIGRE GROTTO

BIRDSEYE MAPLE, GROTTO

ENGLISH SYCAMORE, NATURAL

MACASSAR EBONY, ETUDE

POMMELE SAPELE, ETUDE

RIBBON MAHOGANY, ETUDE

SMOKED CEREJIERA, NATURAL

SMOKED EUCALYPTUS, NATURAL

AMERICAN APPLE PIE, NUTMEG

RIFT OAK WHEAT, FLAT BRUSHED

TAN AVODIRE, NATURAL

ELM FLAT CUT, FLINT

#### **VENEERS**

GROTTO

WHITE OAK FLAT CUT, HEATHER

WHITE OAK RIFT CUT, GRAPHITE GLAZE

WALNUT FLAT CUT, CARAMEL

WHITE OAK RIFT CUT, TRUFFLE GLAZE

WALNUT QUARTER CUT, TORTONA

WHITE OAK RIFT CUT, WHEAT

WALNUT FLAT CUT, ETUDE

**TUDOR** 

WHITE OAK FLAT CUT, CHARCOAL GLAZE

BLEACHED WOOD, NATURAL