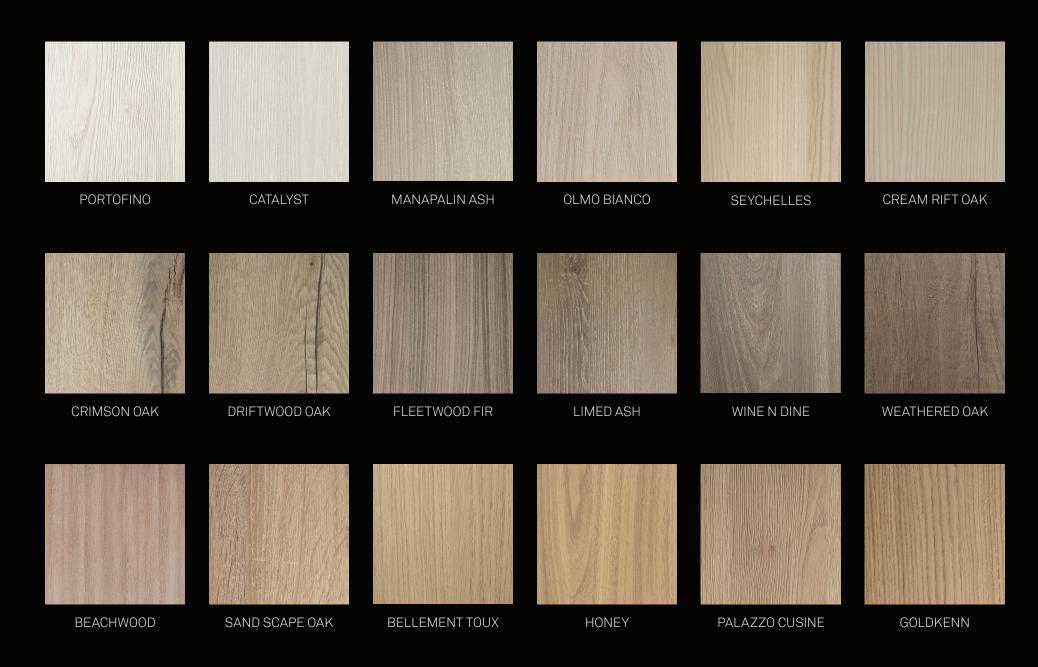

#### BEAUTY AT ITS TRUEST

The result of industry-leading one-to-one grain reproduction, these masterful products bring out the true beauty of exotic wood while leaving the tree in the forest. Choose from a palette of over 80 patterns available in a variety of textures. Add lustre with NEFF's low-sheen or hand-polished, high-gloss top coats. Our Euro-Laminates are available in Woodgrain, silk, and high-gloss finishes.