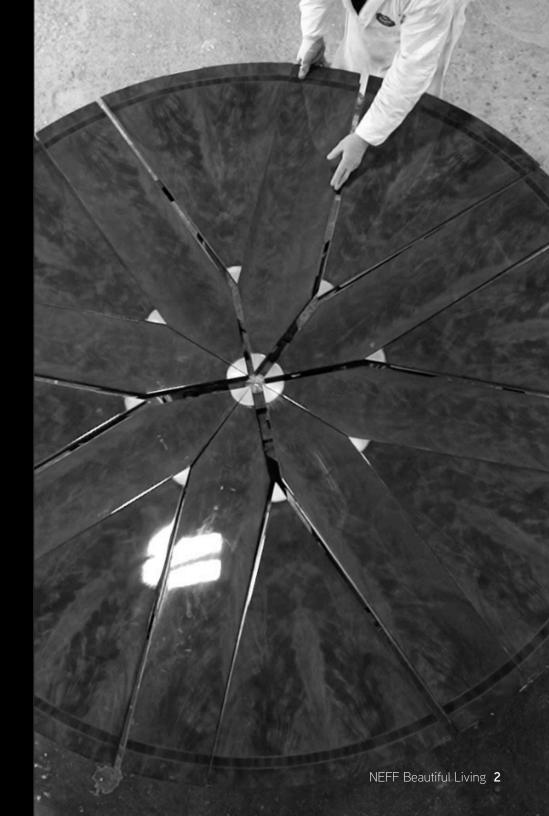

# PRODUCTS

INSIDE THE BOX.

Most NEFF finishes are protected by layers of acrylic urethane, deposited through a specialized process developed by the high-end automotive and aerospace industries.

## VENEERS PRESERVING THE EXOTIC

Exotic wood species are hand-selected, specific to each project and finished using a state-of-the-art transparent staining process which tones the veneer to the desired color while preserving the natural beauty. The result is a truly one-of-a-kind and personalized kitchen that can never be duplicated.