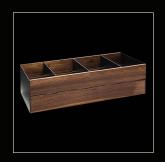

#### DRAWER ACCESSORIES

1 COMPARTMENT FRAME, WALNUT

1 COMPARTMENT FRAME, WALNUT

2 COMPARTMENT FRAME, WALNUT

5 COMPARTMENT FRAME, WALNUT

WRAP HOLDER, WALNUT

KNIFE ORGANIZER, WALNUT

4 COMPARTMENT DEEP FRAME, WALNUT

10 COMPARTMENT DEEP FRAME, WALNUT

1 COMPARTMENT BOX, WALNUT

DIVIDER, WALNUT

DISH PEG INSERT, WALNUT

PLATE HOLDER MEDIUM, WALNUT