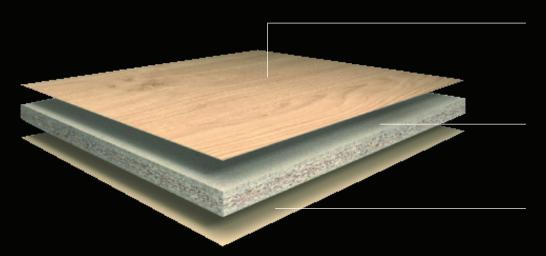

#### PRODUCT CONSTRUCTION

Our Eurodekor TFL particleboard is produced by fusing resinimpregnated decor paper directly onto both sides of our Eurospan Particleboard substrate. Heat and pressure activate the resin to effectively seal the substrate.

TFL boards reproduce the look and feel of realistic woodgrain, concrete, or material designs. TFL panels deliver enhanced performance benefits and characteristics.

TFL is appropriate for residential, healthcare, hospitality, retail and other commercial settings. It is ideal for both horizontal and vertical applications including:

- Cabinets
- Closet Systems
- Office Furniture
- Store Fixtures
- Architectural Wall Paneling

Melamine resin-impregnated decorative paper

Eurospan Particleboard

Melamine resin-impregnated decorative paper