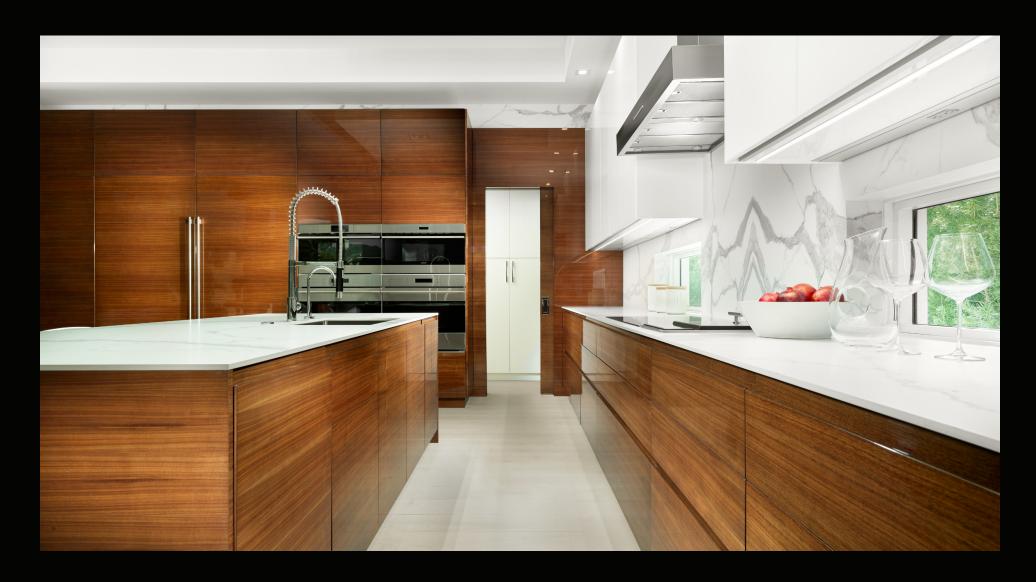

## PAINTS ELEVATING THE ARTIST'S PALETTE

Along with its full palette, NEFF offers bespoke colors and the ability to color match any custom paint. Baked on through a resoundingly integrative process, we only use BASF automobile paints, the very same ones used on Bentleys and private jets. They are durable, easy to clean and of the finest quality—finished in matte, silk or high-gloss.

## VENEERS PRESERVING THE EXOTIC

Exotic wood species are hand-selected, specific to each project and finished using a state-of-the-art transparent staining process which tones the veneer to the desired color while preserving the natural beauty. The result is a truly one-of-a-kind and personalized kitchen that can never be duplicated.