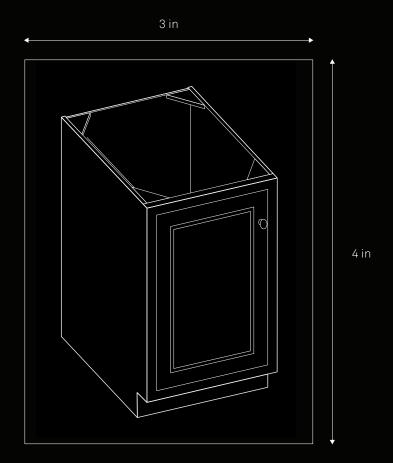

# CABINET SPECS

### DRAWING

- 3 x 4 in
- White outline on black/transparent background

#### **FONT**

• Akkurat Light, 9pt