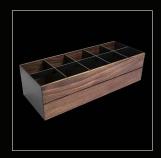

#### DRAWER ACCESSORIES

1 COMPARTMENT FRAME, WALNUT

1 COMPARTMENT FRAME, WALNUT

2 COMPARTMENT FRAME, WALNUT

5 COMPARTMENT FRAME, WALNUT

WRAP HOLDER, WALNUT

KNIFE ORGANIZER, WALNUT

4 COMPARTMENT DEEP FRAME, WALNUT

10 COMPARTMENT DEEP FRAME, WALNUT

1 COMPARTMENT BOX, WALNUT

DIVIDER, WALNUT

DISH PEG INSERT, WALNUT

PLATE HOLDER MEDIUM, WALNUT