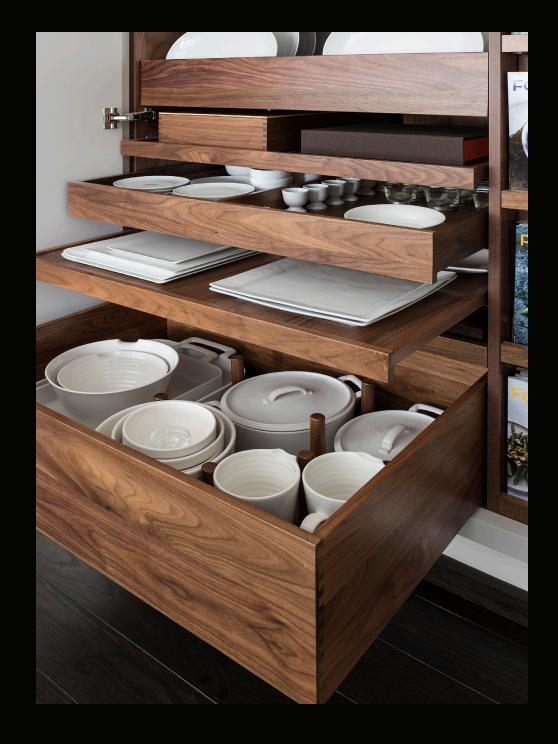

#### DRAWER ACCESSORIES

1 COMPARTMENT FRAME, WALNUT

1 COMPARTMENT FRAME, WALNUT

2 COMPARTMENT FRAME, WALNUT

5 COMPARTMENT FRAME, WALNUT

WRAP HOLDER, WALNUT

KNIFE ORGANIZER, WALNUT

4 COMPARTMENT DEEP FRAME, WALNUT

10 COMPARTMENT DEEP FRAME, WALNUT

1 COMPARTMENT BOX, WALNUT

DIVIDER, WALNUT

DISH PEG INSERT, WALNUT

PLATE HOLDER MEDIUM, WALNUT