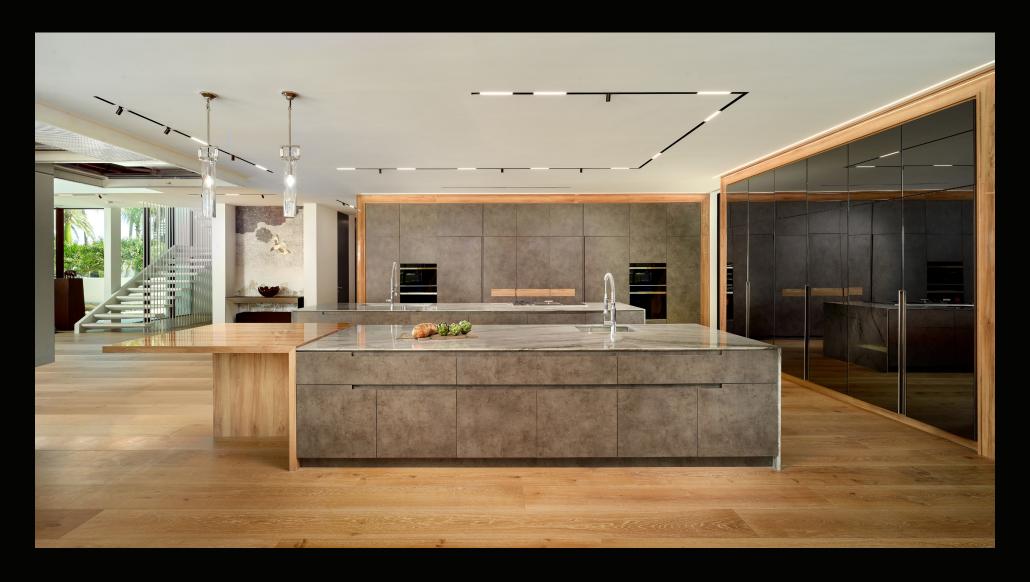

# PRODUCTS

INSIDE THE BOX.

Most NEFF finishes are protected by layers of acrylic urethane, deposited through a specialized process developed by the high-end automotive and aerospace industries.

#### BEAUTY AT ITS TRUEST

The result of industry-leading one-to-one grain reproduction, these masterful products bring out the true beauty of exotic wood while leaving the tree in the forest. Choose from a palette of over 80 patterns available in a variety of textures. Add lustre with NEFF's low-sheen or hand-polished, high-gloss top coats. Our Euro-Laminates are available in Woodgrain, silk, and high-gloss finishes.