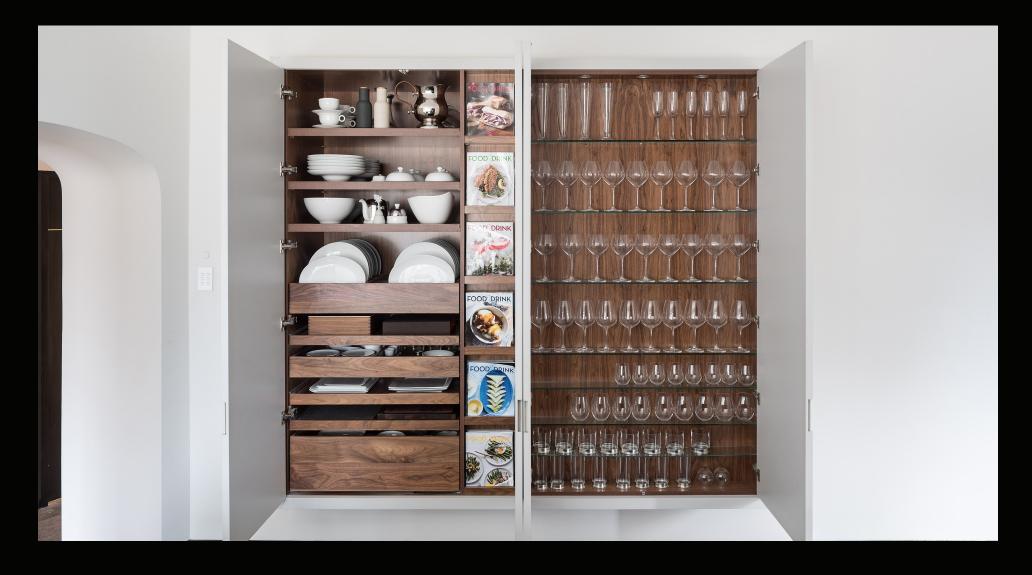

## ACCESSORIES THE LIVING CREATION

NEFF's custom accessories and inserts are the finishing touches. Offering the top names in the industry, NEFF introduces these established relationships to the client. In the end, pieces of perfection will always find each other.

#### DRAWER ACCESSORIES

1 COMPARTMENT FRAME, WALNUT

1 COMPARTMENT FRAME, WALNUT

2 COMPARTMENT FRAME, WALNUT

5 COMPARTMENT FRAME, WALNUT

WRAP HOLDER, WALNUT

KNIFE ORGANIZER, WALNUT

4 COMPARTMENT DEEP FRAME, WALNUT

10 COMPARTMENT DEEP FRAME, WALNUT

1 COMPARTMENT BOX, WALNUT

DIVIDER, WALNUT

DISH PEG INSERT, WALNUT

PLATE HOLDER MEDIUM, WALNUT