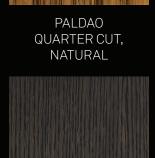

## VENEERS PRESERVING THE EXOTIC

Exotic wood species are hand-selected, specific to each project and finished using a state-of-the-art transparent staining process which tones the veneer to the desired color while preserving the natural beauty. The result is a truly one-of-a-kind and personalized kitchen that can never be duplicated.

#### **VENEERS**

GROTTO

WHITE OAK FLAT CUT, HEATHER

WHITE OAK RIFT CUT, GRAPHITE GLAZE

WALNUT FLAT CUT, CARAMEL

WHITE OAK RIFT CUT, TRUFFLE GLAZE

WALNUT QUARTER CUT, TORTONA

WHITE OAK RIFT CUT, WHEAT