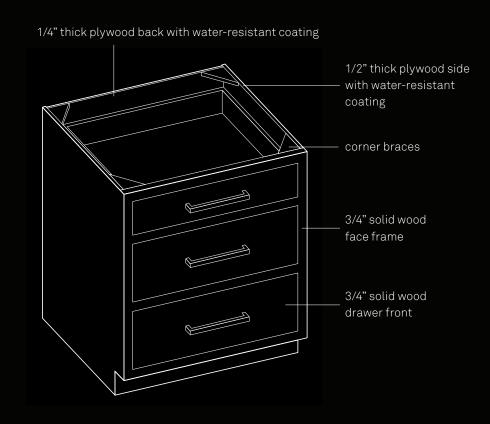

#### STANDARD FEATURES AND BENEFITS

Construction: European Frameless, with full overlay doors/drawer fronts, NEFF has a unique approach to construction. Our panel system attaches sections of varying thickness to exposed cabinets ends and provide a furniture quality fit and finish. Steel Confirmat screws (dowels) with no glue/staples are used in assembly, and full top and bottom weight bearing with sides (gables) between provides the ultimate in strength and structural integrity (ideal for carrying the load of heavy countertops). Owing to the screwed construction, cabinet boxes can be easily disassembled, modified (on-site obstacles/pipe chases, etc.) and re-assembled, staying square during delivery and installation.

Standard Cabinet Interiors: All plywood, 34" Baltic Birch (layers running lengthwise and crosswise bonded with very low VOC/98% formaldehyde free phenolic resin). A recessed ½" full height back panel (recessed back with hanging brackets to accommodate a hanging rail\*). Fixed and adjustable shelves are stacked 3/4" thick, with tight and consistent 1/8" (3mm) reveals/spaces between all doors/drawer fronts allowing for bind free opening/closing of all facings and a very high-end, sleek look.

\*Optional hanging rail facilitates expedited leveling/assembling of Upper cabinets;

Concealed Hinges: Blum, Soft-close, 6-way adjustability, attached directly to cabinet gables/walls.

Drawer Box and Slides: NEFF exclusive, Metal or dovetail wood. Slides are premium Blum, steel, side mounted, full extension, featuring Blumotion soft-close. Side to side, up/down, front/back adjustability.

Adjustable Cabinet Levelers: Easily adjustable up/down from the standard of 4" (102mm). Toe kick is provided in lengths—to be cut and assembled in the field to minimize the number of seams and provide a highly customized aesthetic;