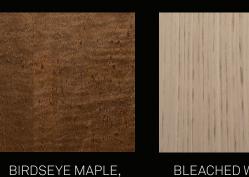

#### **VENEERS**

ANIGRE GROTTO

BIRDSEYE MAPLE, GROTTO

ENGLISH SYCAMORE, NATURAL

MACASSAR EBONY, ETUDE

POMMELE SAPELE, ETUDE

RIBBON MAHOGANY, ETUDE

SMOKED CEREJIERA, NATURAL

WALNUT FLAT CUT, ETUDE

**TUDOR** 

WHITE OAK FLAT CUT, CHARCOAL GLAZE

BLEACHED WOOD, NATURAL