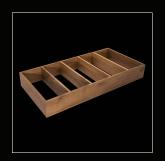

#### DRAWER ACCESSORIES

1 COMPARTMENT FRAME, WALNUT

1 COMPARTMENT FRAME, WALNUT

2 COMPARTMENT FRAME, WALNUT

5 COMPARTMENT FRAME, WALNUT

WRAP HOLDER, WALNUT

KNIFE ORGANIZER, WALNUT

4 COMPARTMENT DEEP FRAME, WALNUT

10 COMPARTMENT DEEP FRAME, WALNUT

1 COMPARTMENT BOX, WALNUT

DIVIDER, WALNUT

DISH PEG INSERT, WALNUT

PLATE HOLDER MEDIUM, WALNUT