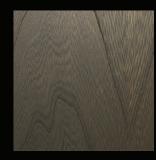

## VENEERS PRESERVING THE EXOTIC

Exotic wood species are hand-selected, specific to each project and finished using a state-of-the-art transparent staining process which tones the veneer to the desired color while preserving the natural beauty. The result is a truly one-of-a-kind and personalized kitchen that can never be duplicated.

#### **VENEERS**

ANIGRE GROTTO

BIRDSEYE MAPLE, GROTTO

ENGLISH SYCAMORE, NATURAL

MACASSAR EBONY, ETUDE

POMMELE SAPELE, ETUDE

RIBBON MAHOGANY, ETUDE

SMOKED CEREJIERA, NATURAL