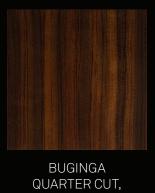

## VENEERS PRESERVING THE EXOTIC

Exotic wood species are hand-selected, specific to each project and finished using a state-of-the-art transparent staining process which tones the veneer to the desired color while preserving the natural beauty. The result is a truly one-of-a-kind and personalized kitchen that can never be duplicated.

#### **VENEERS**

ANIGRE GROTTO

BIRDSEYE MAPLE, GROTTO

ENGLISH SYCAMORE, NATURAL

MACASSAR EBONY, ETUDE

POMMELE SAPELE, ETUDE

RIBBON MAHOGANY, ETUDE

SMOKED CEREJIERA, NATURAL