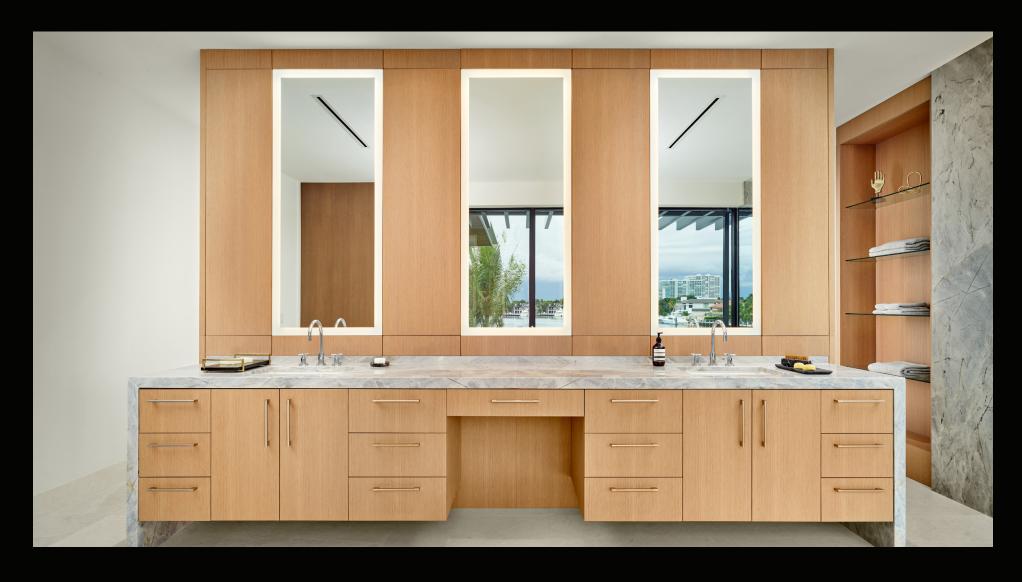

## VENEERS PRESERVING THE EXOTIC

Exotic wood species are hand-selected, specific to each project and finished using a state-of-the-art transparent staining process which tones the veneer to the desired color while preserving the natural beauty. The result is a truly one-of-a-kind and personalized kitchen that can never be duplicated.

# INTERIOR FINISHES

GIVE VOICE TO EVERY INCH

The variety of finishes casts attention within. NEFF's custom interior finishes highlight that which is often overlooked and manufactures the transformative. Design from the inside out.