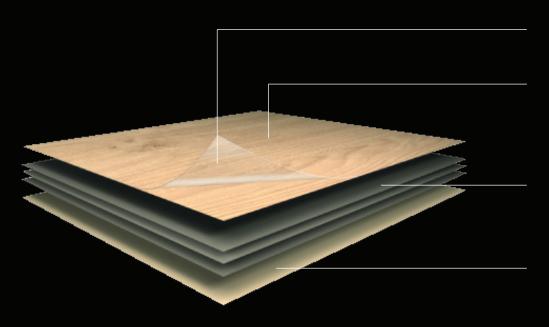

Laminates are both versatile and hard-wearing. They are ideal for midto high-traffic surface areas, curved applications and areas in need of postforming (standard laminates only).

Our laminates offer a multi-layer construction, with a layer of resininfused decorative paper on the surface and multiple layers of kraft paper in the core. Laminates must be bonded to a substrate, such as particleboard or MDF, during the finishing process.

Laminates are ideal for a variety of residential and commercial applications, such as:

- Tabletops and desktops
- Countertops and backsplash panels
- Cabinets
- Door elements and wall claddings

#### PRODUCT CONSTRUCTION

Overlay (for printed decors)

Impregnated decorative paper

Impregnated Soda kraft paper

Balancer paper