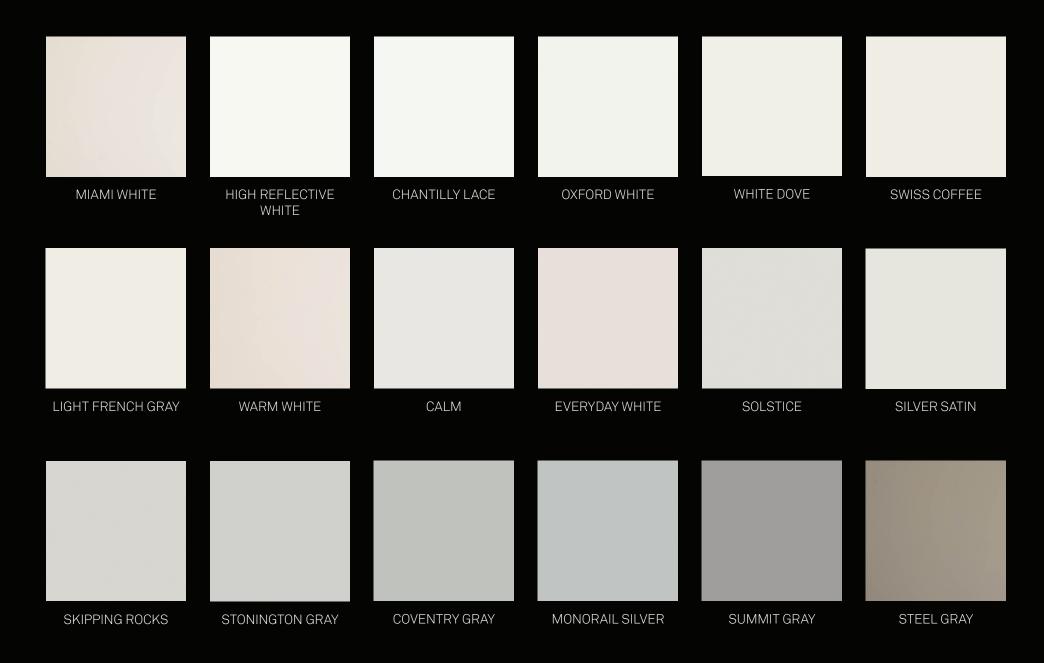

# PRODUCTS

INSIDE THE BOX.

Most NEFF finishes are protected by layers of acrylic urethane, deposited through a specialized process developed by the high-end automotive and aerospace industries.

#### BEAUTY AT ITS TRUEST

The result of industry-leading one-to-one grain reproduction, these masterful products bring out the true beauty of exotic wood while leaving the tree in the forest. Choose from a palette of over 80 patterns available in a variety of textures. Add lustre with NEFF's low-sheen or hand-polished, high-gloss top coats. Our Euro-Laminates are available in Woodgrain, silk, and high-gloss finishes.

## PAINTS ELEVATING THE ARTIST'S PALETTE

Along with its full palette, NEFF offers bespoke colors and the ability to color match any custom paint. Baked on through a resoundingly integrative process, we only use BASF automobile paints, the very same ones used on Bentleys and private jets. They are durable, easy to clean and of the finest quality—finished in matte, silk or high-gloss.