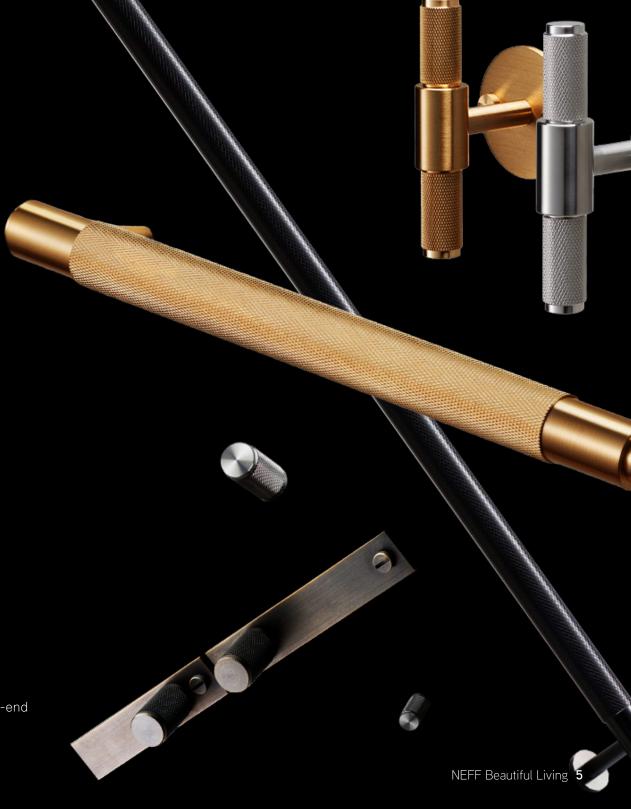

## HARDWARE A SPARK OF PERSONALITY

NEFF produces quality hardware varied in type, size and color that meets the high standards of its brand, complements the existing design vision and completes the final details.

#### HARDWARE

#### **MATERIAL**

D5 CHROME DESSAU, 17.3CM, SYMMETRICAL HANDLE

D6 CHROME DESSAU, 4.5CM, KNOB

D7 CHROME DESSAU, 39CM, APPLIANCE HANDLE