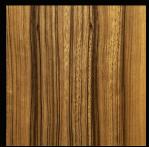

## VENEERS PRESERVING THE EXOTIC

Exotic wood species are hand-selected, specific to each project and finished using a state-of-the-art transparent staining process which tones the veneer to the desired color while preserving the natural beauty. The result is a truly one-of-a-kind and personalized kitchen that can never be duplicated.

SMOKED EUCALYPTUS, NATURAL

AMERICAN APPLE PIE, NUTMEG

RIFT OAK WHEAT, FLAT BRUSHED

TAN AVODIRE, NATURAL

ELM FLAT CUT, FLINT