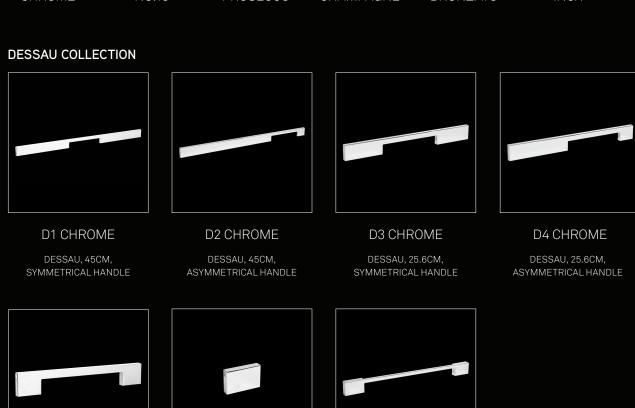

## HARDWARE A SPARK OF PERSONALITY

NEFF produces quality hardware varied in type, size and color that meets the high standards of its brand, complements the existing design vision and completes the final details.

#### HARDWARE

#### **MATERIAL**

D5 CHROME DESSAU, 17.3CM, SYMMETRICAL HANDLE

D6 CHROME DESSAU, 4.5CM, KNOB

D7 CHROME DESSAU, 39CM, APPLIANCE HANDLE