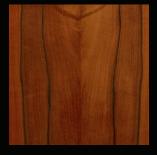

## VENEERS PRESERVING THE EXOTIC

Exotic wood species are hand-selected, specific to each project and finished using a state-of-the-art transparent staining process which tones the veneer to the desired color while preserving the natural beauty. The result is a truly one-of-a-kind and personalized kitchen that can never be duplicated.

#### **VENEERS**

ANIGRE GROTTO

BIRDSEYE MAPLE, GROTTO

ENGLISH SYCAMORE, NATURAL

MACASSAR EBONY, ETUDE

POMMELE SAPELE, ETUDE

RIBBON MAHOGANY, ETUDE

SMOKED CEREJIERA, NATURAL

SMOKED EUCALYPTUS, NATURAL

AMERICAN APPLE PIE, NUTMEG

RIFT OAK WHEAT, FLAT BRUSHED

TAN AVODIRE, NATURAL

ELM FLAT CUT, FLINT

#### **VENEERS**

GROTTO

WHITE OAK FLAT CUT, HEATHER

WHITE OAK RIFT CUT, GRAPHITE GLAZE

WALNUT FLAT CUT, CARAMEL

WHITE OAK RIFT CUT, TRUFFLE GLAZE

WALNUT QUARTER CUT, TORTONA

WHITE OAK RIFT CUT, WHEAT

WALNUT FLAT CUT, ETUDE

**TUDOR** 

WHITE OAK FLAT CUT, CHARCOAL GLAZE

BLEACHED WOOD, NATURAL