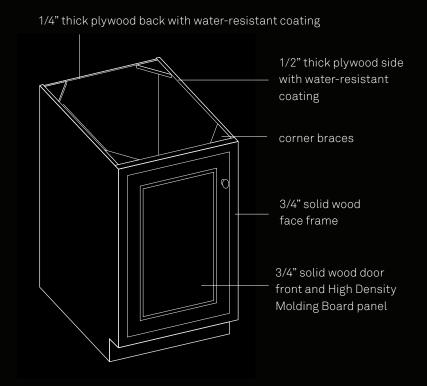

#### STANDARD FEATURES AND BENEFITS

Construction: European Frameless, with full overlay doors/drawer fronts, NEFF has a unique approach to construction. Our panel system attaches sections of varying thickness to exposed cabinets ends and provide a furniture quality fit and finish. Steel Confirmat screws (dowels) with no glue/staples are used in assembly, and full top and bottom weight bearing with sides (gables) between provides the ultimate in strength and structural integrity (ideal for carrying the load of heavy countertops). Owing to the screwed construction, cabinet boxes can be easily disassembled, modified (on-site obstacles/pipe chases, etc.) and re-assembled, staying square during delivery and installation.

Standard Cabinet Interiors: All plywood, 34" Baltic Birch (layers running lengthwise and crosswise bonded with very low VOC/98% formaldehyde free phenolic resin). A recessed ½" full height back panel (recessed back with hanging brackets to accommodate a hanging rail\*). Fixed and adjustable shelves are stacked 3/4" thick, with tight and consistent 1/8" (3mm) reveals/spaces between all doors/drawer fronts allowing for bind free opening/closing of all facings and a very high-end, sleek look.

#### NEFF PLYWOOD WITH VINYL INTERIORS

- 3/4" (19mm) Baltic Water Resistant Plywood base, top, sides
- 1/2" (12mm) Baltic Water Resistant Plywood back
- Screwed base construction

#### NEFF PLYWOOD WITH PRE-FINISHED VENEER

- 3/4" (19mm) Pre Finished Maple or Walnut Plywood base, top, sides
- 1/2" (12mm) Pre Finished Maple or Walnut Plywood back
- Screwed base construction