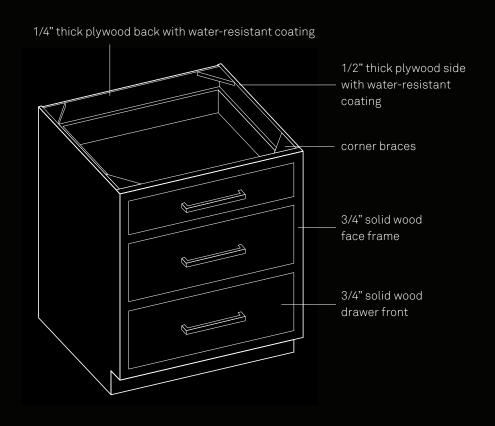

#### STANDARD FEATURES AND BENEFITS

Construction: European Frameless, with full overlay doors/drawer fronts, NEFF has a unique approach to construction. Our panel system attaches sections of varying thickness to exposed cabinets ends and provide a furniture quality fit and finish. Steel Confirmat screws (dowels) with no glue/staples are used in assembly, and full top and bottom weight bearing with sides (gables) between provides the ultimate in strength and structural integrity (ideal for carrying the load of heavy countertops). Owing to the screwed construction, cabinet boxes can be easily disassembled, modified (on-site obstacles/pipe chases, etc.) and re-assembled, staying square during delivery and installation.

Standard Cabinet Interiors: All plywood, 34" Baltic Birch (layers running lengthwise and crosswise bonded with very low VOC/98% formaldehyde free phenolic resin). A recessed ½" full height back panel (recessed back with hanging brackets to accommodate a hanging rail\*). Fixed and adjustable shelves are stacked 3/4" thick, with tight and consistent 1/8" (3mm) reveals/spaces between all doors/drawer fronts allowing for bind free opening/closing of all facings and a very high-end, sleek look.

\*Optional hanging rail facilitates expedited leveling/assembling of Upper cabinets;

Concealed Hinges: Blum, Soft-close, 6-way adjustability, attached directly to cabinet gables/walls.

Drawer Box and Slides: NEFF exclusive, Metal or dovetail wood. Slides are premium Blum, steel, side mounted, full extension, featuring Blumotion soft-close. Side to side, up/down, front/back adjustability.

Adjustable Cabinet Levelers: Easily adjustable up/down from the standard of 4" (102mm). Toe kick is provided in lengths—to be cut and assembled in the field to minimize the number of seams and provide a highly customized aesthetic;