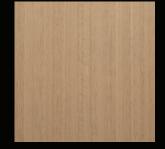

## VENEERS PRESERVING THE EXOTIC

Exotic wood species are hand-selected, specific to each project and finished using a state-of-the-art transparent staining process which tones the veneer to the desired color while preserving the natural beauty. The result is a truly one-of-a-kind and personalized kitchen that can never be duplicated.

#### **VENEERS**

ANIGRE GROTTO

BIRDSEYE MAPLE, GROTTO

ENGLISH SYCAMORE, NATURAL

MACASSAR EBONY, ETUDE

POMMELE SAPELE, ETUDE

RIBBON MAHOGANY, ETUDE

SMOKED CEREJIERA, NATURAL

SMOKED EUCALYPTUS, NATURAL

AMERICAN APPLE PIE, NUTMEG

RIFT OAK WHEAT, FLAT BRUSHED

TAN AVODIRE, NATURAL

ELM FLAT CUT, FLINT

#### **VENEERS**

GROTTO

WHITE OAK FLAT CUT, HEATHER

WHITE OAK RIFT CUT, GRAPHITE GLAZE

WALNUT FLAT CUT, CARAMEL

WHITE OAK RIFT CUT, TRUFFLE GLAZE

WALNUT QUARTER CUT, TORTONA

WHITE OAK RIFT CUT, WHEAT

WALNUT FLAT CUT, ETUDE

**TUDOR** 

WHITE OAK FLAT CUT, CHARCOAL GLAZE

BLEACHED WOOD, NATURAL